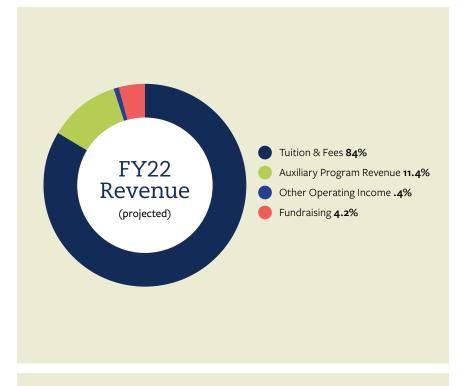

#### **OPERATING BUDGET CASH BASIS (AUDITED RESULTS)**

| f Y 2 0 2 0<br>(audited)<br>4,799,110<br>752,943<br>4,046,167 | FY2021<br>(audited)<br>4,974,633<br>689,156                                                                                                                                                         | <b>FY2022</b><br>5,670,98                                                                                                                                                                                                                                                                                                                                                                                                                                                                                                                       |
|---------------------------------------------------------------|-----------------------------------------------------------------------------------------------------------------------------------------------------------------------------------------------------|-------------------------------------------------------------------------------------------------------------------------------------------------------------------------------------------------------------------------------------------------------------------------------------------------------------------------------------------------------------------------------------------------------------------------------------------------------------------------------------------------------------------------------------------------|
| 4,799,110<br>752,943                                          | 4,974,633                                                                                                                                                                                           | 5,670,981                                                                                                                                                                                                                                                                                                                                                                                                                                                                                                                                       |
| 752,943                                                       | ,                                                                                                                                                                                                   | 5,670,981                                                                                                                                                                                                                                                                                                                                                                                                                                                                                                                                       |
| 752,943                                                       | ,                                                                                                                                                                                                   | 5,670,981                                                                                                                                                                                                                                                                                                                                                                                                                                                                                                                                       |
|                                                               | 689,156                                                                                                                                                                                             |                                                                                                                                                                                                                                                                                                                                                                                                                                                                                                                                                 |
| 4,046,167                                                     |                                                                                                                                                                                                     | 724,980                                                                                                                                                                                                                                                                                                                                                                                                                                                                                                                                         |
|                                                               | 4,285,477                                                                                                                                                                                           | 4,946,001                                                                                                                                                                                                                                                                                                                                                                                                                                                                                                                                       |
| 451,277                                                       | 164,796                                                                                                                                                                                             | 670,643                                                                                                                                                                                                                                                                                                                                                                                                                                                                                                                                         |
| 89,254                                                        | 665,384                                                                                                                                                                                             | 21,907                                                                                                                                                                                                                                                                                                                                                                                                                                                                                                                                          |
| 4,586,698                                                     | 5,115,657                                                                                                                                                                                           | 5,638,551                                                                                                                                                                                                                                                                                                                                                                                                                                                                                                                                       |
|                                                               |                                                                                                                                                                                                     |                                                                                                                                                                                                                                                                                                                                                                                                                                                                                                                                                 |
| 3,367,716                                                     | 3,088,547                                                                                                                                                                                           | 3,877,826                                                                                                                                                                                                                                                                                                                                                                                                                                                                                                                                       |
| 324,198                                                       | 272,355                                                                                                                                                                                             | 406,339                                                                                                                                                                                                                                                                                                                                                                                                                                                                                                                                         |
| 476,395                                                       | 638,755                                                                                                                                                                                             | 574,331                                                                                                                                                                                                                                                                                                                                                                                                                                                                                                                                         |
| 168,173                                                       | 211,537                                                                                                                                                                                             | 206,036                                                                                                                                                                                                                                                                                                                                                                                                                                                                                                                                         |
| 55,119                                                        | 70,052                                                                                                                                                                                              | 90,000                                                                                                                                                                                                                                                                                                                                                                                                                                                                                                                                          |
| 218,428                                                       | 352,127                                                                                                                                                                                             | 388,567                                                                                                                                                                                                                                                                                                                                                                                                                                                                                                                                         |
| 4,610,029                                                     | 4,633,373                                                                                                                                                                                           | 5,543,099                                                                                                                                                                                                                                                                                                                                                                                                                                                                                                                                       |
| (23,331)                                                      | 482,284                                                                                                                                                                                             | 95,452                                                                                                                                                                                                                                                                                                                                                                                                                                                                                                                                          |
| 201                                                           | 192                                                                                                                                                                                                 | 206                                                                                                                                                                                                                                                                                                                                                                                                                                                                                                                                             |
|                                                               |                                                                                                                                                                                                     |                                                                                                                                                                                                                                                                                                                                                                                                                                                                                                                                                 |
| 159,374                                                       | 144,039                                                                                                                                                                                             | 160,000                                                                                                                                                                                                                                                                                                                                                                                                                                                                                                                                         |
| 16,424                                                        | 0                                                                                                                                                                                                   | c                                                                                                                                                                                                                                                                                                                                                                                                                                                                                                                                               |
| 13,693                                                        | 5,558                                                                                                                                                                                               | 1,500                                                                                                                                                                                                                                                                                                                                                                                                                                                                                                                                           |
| 406,263                                                       | 248,235                                                                                                                                                                                             | 88,492                                                                                                                                                                                                                                                                                                                                                                                                                                                                                                                                          |
| 595,754                                                       | 397,832                                                                                                                                                                                             | 249,992                                                                                                                                                                                                                                                                                                                                                                                                                                                                                                                                         |
| 572,423                                                       | 880,116                                                                                                                                                                                             | 345,444                                                                                                                                                                                                                                                                                                                                                                                                                                                                                                                                         |
|                                                               | 4,046,167<br>451,277<br>89,254<br>4,586,698<br>3,367,716<br>324,198<br>476,395<br>168,173<br>55,119<br>218,428<br>4,610,029<br>(23,331)<br>201<br>159,374<br>16,424<br>13,693<br>406,263<br>595,754 | 4,046,167       4,285,477         451,277       164,796         89,254       665,384         4,586,698       5,115,657         3,367,716       3,088,547         324,198       272,355         476,395       638,755         168,173       211,537         55,119       70,052         218,428       352,127         4,610,029       4,633,373         (23,331)       482,284         201       192         159,374       144,039         16,424       0         13,693       5,558         406,263       248,235         595,754       397,832 |