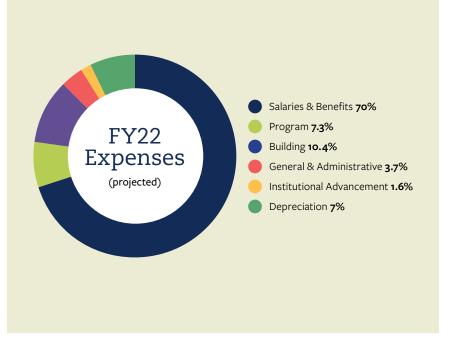

#### **OPERATING BUDGET CASH BASIS (AUDITED RESULTS)**

| f Y 2 0 2 0<br>(audited)<br>4,799,110<br>752,943<br>4,046,167 | FY2021<br>(audited)<br>4,974,633<br>689,156                                                                                                                                                         | <b>FY2022</b><br>5,670,98                                                                                                                                                                                                                                                                                                                                                                                                                                                                                                                       |
|---------------------------------------------------------------|-----------------------------------------------------------------------------------------------------------------------------------------------------------------------------------------------------|-------------------------------------------------------------------------------------------------------------------------------------------------------------------------------------------------------------------------------------------------------------------------------------------------------------------------------------------------------------------------------------------------------------------------------------------------------------------------------------------------------------------------------------------------|
| 4,799,110<br>752,943                                          | 4,974,633                                                                                                                                                                                           | 5,670,981                                                                                                                                                                                                                                                                                                                                                                                                                                                                                                                                       |
| 752,943                                                       | ,                                                                                                                                                                                                   | 5,670,981                                                                                                                                                                                                                                                                                                                                                                                                                                                                                                                                       |
| 752,943                                                       | ,                                                                                                                                                                                                   | 5,670,981                                                                                                                                                                                                                                                                                                                                                                                                                                                                                                                                       |
|                                                               | 689,156                                                                                                                                                                                             |                                                                                                                                                                                                                                                                                                                                                                                                                                                                                                                                                 |
| 4,046,167                                                     |                                                                                                                                                                                                     | 724,980                                                                                                                                                                                                                                                                                                                                                                                                                                                                                                                                         |
|                                                               | 4,285,477                                                                                                                                                                                           | 4,946,001                                                                                                                                                                                                                                                                                                                                                                                                                                                                                                                                       |
| 451,277                                                       | 164,796                                                                                                                                                                                             | 670,643                                                                                                                                                                                                                                                                                                                                                                                                                                                                                                                                         |
| 89,254                                                        | 665,384                                                                                                                                                                                             | 21,907                                                                                                                                                                                                                                                                                                                                                                                                                                                                                                                                          |
| 4,586,698                                                     | 5,115,657                                                                                                                                                                                           | 5,638,551                                                                                                                                                                                                                                                                                                                                                                                                                                                                                                                                       |
|                                                               |                                                                                                                                                                                                     |                                                                                                                                                                                                                                                                                                                                                                                                                                                                                                                                                 |
| 3,367,716                                                     | 3,088,547                                                                                                                                                                                           | 3,877,826                                                                                                                                                                                                                                                                                                                                                                                                                                                                                                                                       |
| 324,198                                                       | 272,355                                                                                                                                                                                             | 406,339                                                                                                                                                                                                                                                                                                                                                                                                                                                                                                                                         |
| 476,395                                                       | 638,755                                                                                                                                                                                             | 574,331                                                                                                                                                                                                                                                                                                                                                                                                                                                                                                                                         |
| 168,173                                                       | 211,537                                                                                                                                                                                             | 206,036                                                                                                                                                                                                                                                                                                                                                                                                                                                                                                                                         |
| 55,119                                                        | 70,052                                                                                                                                                                                              | 90,000                                                                                                                                                                                                                                                                                                                                                                                                                                                                                                                                          |
| 218,428                                                       | 352,127                                                                                                                                                                                             | 388,567                                                                                                                                                                                                                                                                                                                                                                                                                                                                                                                                         |
| 4,610,029                                                     | 4,633,373                                                                                                                                                                                           | 5,543,099                                                                                                                                                                                                                                                                                                                                                                                                                                                                                                                                       |
| (23,331)                                                      | 482,284                                                                                                                                                                                             | 95,452                                                                                                                                                                                                                                                                                                                                                                                                                                                                                                                                          |
| 201                                                           | 192                                                                                                                                                                                                 | 206                                                                                                                                                                                                                                                                                                                                                                                                                                                                                                                                             |
|                                                               |                                                                                                                                                                                                     |                                                                                                                                                                                                                                                                                                                                                                                                                                                                                                                                                 |
| 159,374                                                       | 144,039                                                                                                                                                                                             | 160,000                                                                                                                                                                                                                                                                                                                                                                                                                                                                                                                                         |
| 16,424                                                        | 0                                                                                                                                                                                                   | c                                                                                                                                                                                                                                                                                                                                                                                                                                                                                                                                               |
| 13,693                                                        | 5,558                                                                                                                                                                                               | 1,500                                                                                                                                                                                                                                                                                                                                                                                                                                                                                                                                           |
| 406,263                                                       | 248,235                                                                                                                                                                                             | 88,492                                                                                                                                                                                                                                                                                                                                                                                                                                                                                                                                          |
| 595,754                                                       | 397,832                                                                                                                                                                                             | 249,992                                                                                                                                                                                                                                                                                                                                                                                                                                                                                                                                         |
| 572,423                                                       | 880,116                                                                                                                                                                                             | 345,444                                                                                                                                                                                                                                                                                                                                                                                                                                                                                                                                         |
|                                                               | 4,046,167<br>451,277<br>89,254<br>4,586,698<br>3,367,716<br>324,198<br>476,395<br>168,173<br>55,119<br>218,428<br>4,610,029<br>(23,331)<br>201<br>159,374<br>16,424<br>13,693<br>406,263<br>595,754 | 4,046,167       4,285,477         451,277       164,796         89,254       665,384         4,586,698       5,115,657         3,367,716       3,088,547         324,198       272,355         476,395       638,755         168,173       211,537         55,119       70,052         218,428       352,127         4,610,029       4,633,373         (23,331)       482,284         201       192         159,374       144,039         16,424       0         13,693       5,558         406,263       248,235         595,754       397,832 |